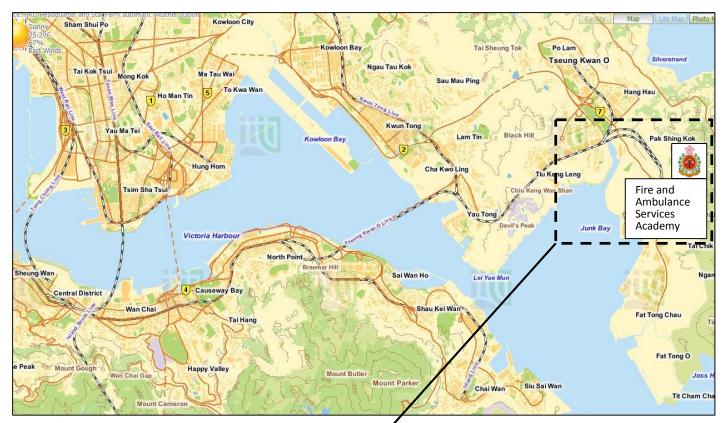

## Fire Asia 2018 – Location Map and nearby Facilities

| Conference Location |                                               | Address                                                | Tel.            |
|---------------------|-----------------------------------------------|--------------------------------------------------------|-----------------|
|                     | Fire and Ambulance<br>Services Academy - FASA | No. 11 Pak Shing Kok Road,<br>Tseung Kwan O, Hong Kong | (852) 2411 8888 |
|                     | http://www.hkfsd.gov.hk/                      |                                                        |                 |