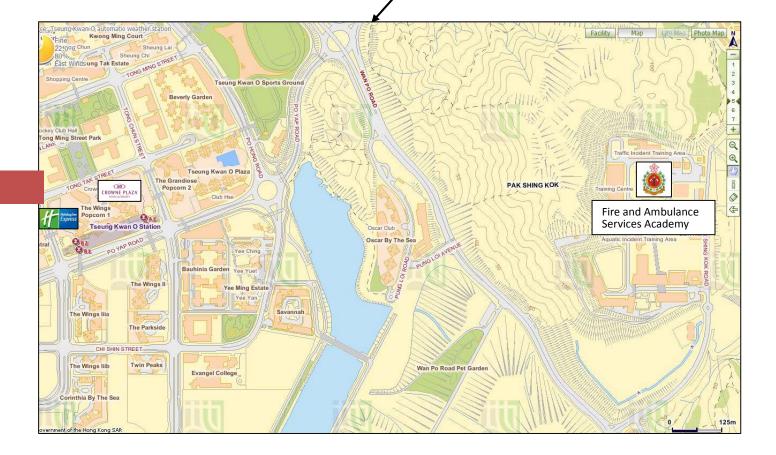

## Fire Asia 2018 – Location Map and nearby Facilities

| Conference Location |                                               | Address                                                | Tel.            |
|---------------------|-----------------------------------------------|--------------------------------------------------------|-----------------|
|                     | Fire and Ambulance<br>Services Academy - FASA | No. 11 Pak Shing Kok Road,<br>Tseung Kwan O, Hong Kong | (852) 2411 8888 |
|                     | http://www.hkfsd.gov.hk/                      |                                                        |                 |

| Nearby Facilities                                     |                                                                                | Address                                                     | Tel.            |
|-------------------------------------------------------|--------------------------------------------------------------------------------|-------------------------------------------------------------|-----------------|
| CROWNE PLAZA<br>HONG KONG KOMLOON BAST<br>香港九範末皇冠德日道道 | Crowne Plaza<br>Hong Kong Kowloon East                                         | Tower 5, No. 3 Tong Tak Street,<br>Tseung Kwan O, Hong Kong | (852) 3983 0388 |
|                                                       | https://www.ihg.com/holidayinnexpress/hotels/us/en/hong-kong/hkgke/hoteldetail |                                                             |                 |
| Holiday Inn<br>Express                                | Holiday Inn Express<br>Hong Kong Kowloon East                                  | Tower 4, No. 3 Tong Tak Street,<br>Tseung Kwan O, Hong Kong | (852) 3199 5588 |
|                                                       | https://www.ihg.com/crowneplaza/hotels/us/en/hong-kong/hkgtk/hoteldetail       |                                                             |                 |
| <b>     か     歌     か     歌     生活毎-程 </b>            | Tseung Kwan O<br>MTR Station                                                   | Po Yap Road, Tseung Kwan O,<br>Hong Kong                    | (852) 2927 2087 |
|                                                       | http://www.mtr.com.hk/en/customer/main/index.html                              |                                                             |                 |
| <b>Ferden</b>                                         | Popcorn<br>Shopping Arcade                                                     | No 9 Tong Yin Street,<br>Tseung Kwan O, Hong Kong           | (852) 3543 1273 |
|                                                       | http://www.popcorntko.com.hk/eng/poc/main/index.jsp                            |                                                             |                 |